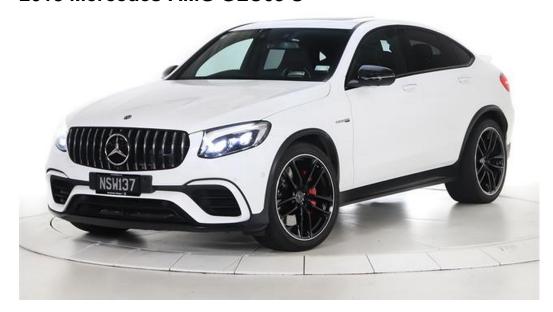

## 2018 Mercedes-AMG GLC63 S

## \$84,990 Drive Away

4.0 Litres

Clutch

Class: Class Model: GLC63

Body Type:CoupeColour:Kilometres:44500 kmsEngine:

Fuel Type: Petrol - Premium ULP Transmission: Seq. Manual Auto-Dual

**Drive Type**: Four Wheel Drive **Doors**: 5

Reg Plate: NSW137 Cylinders: 8 cylinders

**Stock #**: 602611 **VIN**: WDC2533892F452802